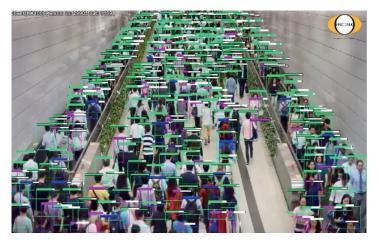

### Ipsotek's VISuite AI COVID-19 solutions have been deployed to assist businesses in meeting their COVID-19 operational requirements.

During a recent project to assess Ipsotek's Social Distancing solution we set one parameter to log metadata when people were closer than 2m for 3 seconds.

Over a 3 week period, Ipsotek's Social Distancing solution led to a 70% reduction in violations. VISuite Al also provided actionable data that was previously not available to the management such as; daily reports on violations, information on hot-spots within their premises, daily trends and spikes.

Incorporated within VISuite AI is a powerful reporting tool which allows end users to display metadata as a dynamic dashboard. The image above shows Social Distancing violations, where people are closer than 2m for longer than 3 seconds across eight cameras.