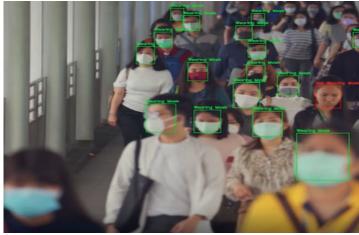

## Ipsotek's VISuite COVID-19 solutions enable businesses to proactively manage their working environments and provide a safe workplace for their staff.

**Face Mask Detection** 

Face mask detection for a wide variety of face mask types. Also includes anti-spoofing and other similar presentation attack detections.