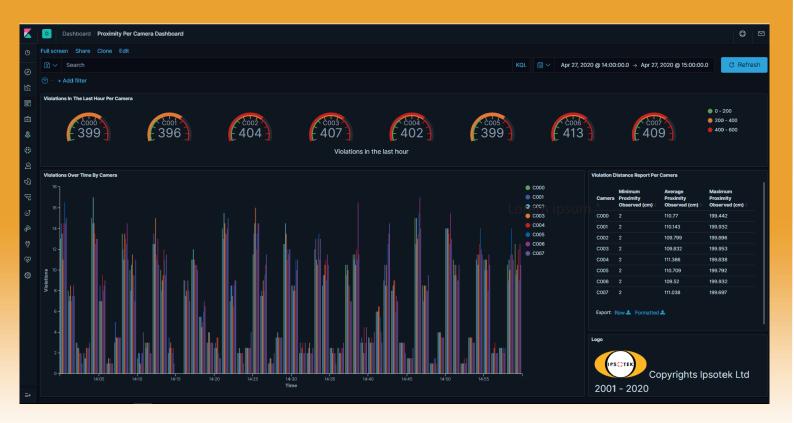

Over a 3 week period, Ipsotek's Social Distancing solution led to a 70% reduction in violations. VISuite Al also provided actionable data that was previously not available to the management such as; daily reports on violations, information on hot-spots within their premises, daily trends and spikes.

Incorporated within VISuite AI is a powerful reporting tool which allows end users to display metadata as a dynamic dashboard. The image above shows Social Distancing violations, where people are closer than 2m for longer than 3 seconds across eight cameras.