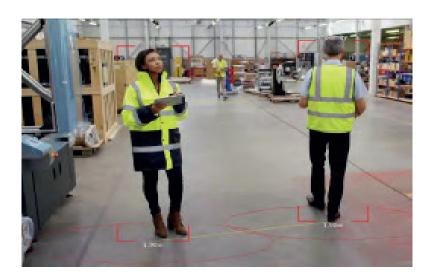

**Social Distancing** 

Ipsotek's patented geospatial algorithm detects if individuals are in breach of social distancing rules.

**Contactless Entry** 

People can enter and exit electronically controlled doors and turnstiles to reduce contamination whilst ensuring anyone who tailgates is detected.

### Ipsotek's VISuite AI COVID-19 solutions have been deployed to assist businesses in meeting their COVID-19 operational requirements.

During a recent project to assess Ipsotek's Social Distancing solution we set one parameter to log metadata when people were closer than 2m for 3 seconds.