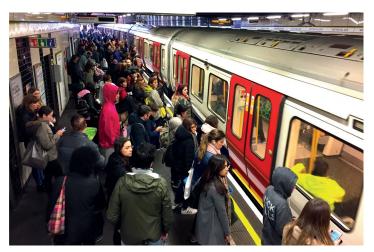

**Occupancy Counting** 

Live people counting reports can be created to notify operators how many people are in different zones within a given location (i.e. train platforms, shopping malls, etc) before they reach the designated capacity.