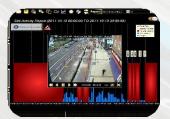

Roadwork Monitoring

VISuite is our award winning Scenario-Based Intelligent Video Analytics ("IVA") and Facial Recognition ("FR") platform which incorporates behavioural analytics and A.I. to deliver powerful Operational, Safety, Security and Surveillance solutions for transportation authorities.

- Highly accurate pinpointing of target behaviours
- Low false alarm rate
- Rapid configuration and deployment
- Reliable detection in adverse conditions
- Tight integration with Edge Device Sub Systems